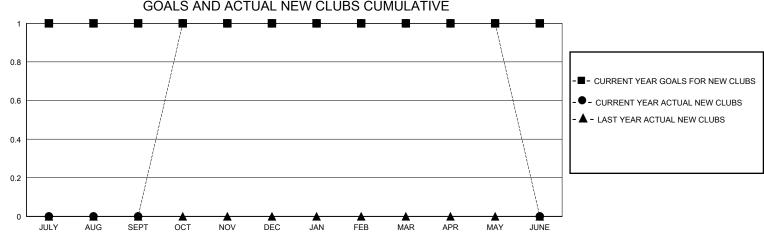

## District 201V5

Results as of: 5/31/2020

| GMT:          |               | LOC         | CATION AUSTRAL | _IA                   |                        |                         | GMT CA                                             |  |
|---------------|---------------|-------------|----------------|-----------------------|------------------------|-------------------------|----------------------------------------------------|--|
|               | Club          | s           |                | Members               |                        |                         |                                                    |  |
|               | RESULTS FOR   | R 2019-2020 |                | RESULTS FOR 2019-2020 |                        |                         |                                                    |  |
| QUARTER       | NEW CLUB GOAL | NEW CLUBS   | DROPPED CLUBS  | QUARTER MEM           | BER GROWTH NET<br>GOAL | MEMBER GROWTH<br>ACTUAL | DROPPED<br>MEMBERS ACTUAL<br>(including transfers) |  |
| JULY/AUG/SEPT | 1             | 0           | 0              | JULY/AUG/SEPT         | 30                     | 36                      | 29                                                 |  |
| OCT/NOV/DEC   | 0             | 1           | 0              | OCT/NOV/DEC           | 25                     | 66                      | 66                                                 |  |
| JAN/FEB/MAR   | 0             | 0           | 1              | JAN/FEB/MAR           | 25                     | 32                      | 33                                                 |  |
| APR/MAY/JUNE  | 0             | 0           | 0              | APR/MAY/JUNE          | 30                     | 14                      | 18                                                 |  |