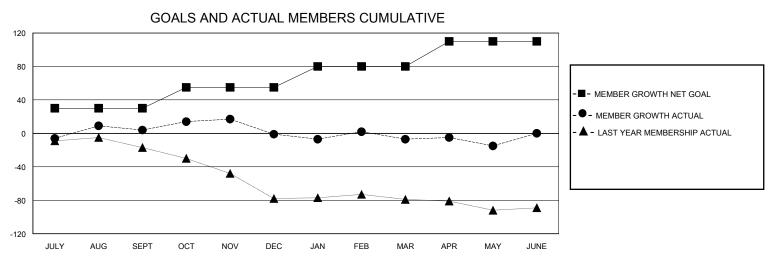

## District 201V5

Results as of: 5/31/2020

| GMT:          |               | LOC         | CATION AUSTRAL | _IA                   |                        |                         | GMT CA                                             |  |
|---------------|---------------|-------------|----------------|-----------------------|------------------------|-------------------------|----------------------------------------------------|--|
|               | Club          | s           |                | Members               |                        |                         |                                                    |  |
|               | RESULTS FOR   | R 2019-2020 |                | RESULTS FOR 2019-2020 |                        |                         |                                                    |  |
| QUARTER       | NEW CLUB GOAL | NEW CLUBS   | DROPPED CLUBS  | QUARTER MEM           | BER GROWTH NET<br>GOAL | MEMBER GROWTH<br>ACTUAL | DROPPED<br>MEMBERS ACTUAL<br>(including transfers) |  |
| JULY/AUG/SEPT | 1             | 0           | 0              | JULY/AUG/SEPT         | 30                     | 36                      | 29                                                 |  |
| OCT/NOV/DEC   | 0             | 1           | 0              | OCT/NOV/DEC           | 25                     | 66                      | 66                                                 |  |
| JAN/FEB/MAR   | 0             | 0           | 1              | JAN/FEB/MAR           | 25                     | 32                      | 33                                                 |  |
| APR/MAY/JUNE  | 0             | 0           | 0              | APR/MAY/JUNE          | 30                     | 14                      | 18                                                 |  |